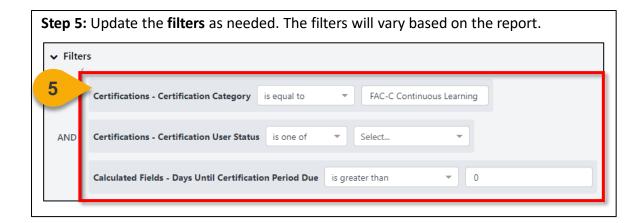

#### View and Download Custom Reports

When you want to filter and download a report...

### View and Download Custom Reports (Cont. 1)

Step 6: Click Refresh in the top right corner to see a sample of the newly-filtered report on the bottom portion of the page.

Performance

**Step 7:** Click the **Download Options icon** in the top right corner to see the formats available for this report.