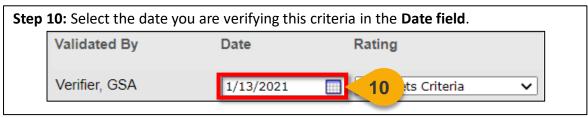

**Step 8:** Determine if the User has met the requirements for this checklist.

If The Requirements For This Checklist Are Not Met: Proceed to step 9a.

If the Requirements For This Checklist Are Met: Proceed to step 9b.