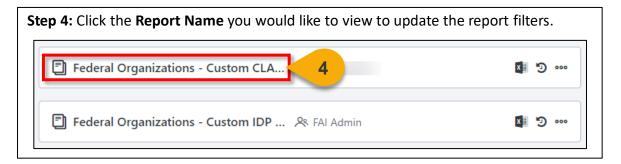

#### View and Download Custom Reports

When you want to filter and download a report...