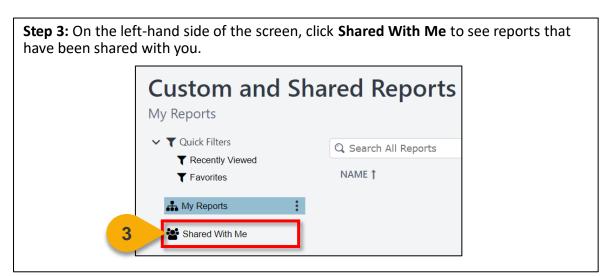

#### View and Download Custom Reports

When you want to filter and download a report...