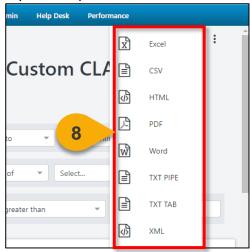

**Step 8:** Choose the **File Format** in which you would like to download the report. The report will download to your computer.