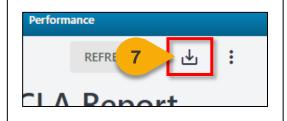

### View and Download Custom Reports (Cont. 1)

Step 6: Click Refresh in the top right corner to see a sample of the newly-filtered report on the bottom portion of the page.

Performance

**Step 7:** Click the **Download Options icon** in the top right corner to see the formats available for this report.