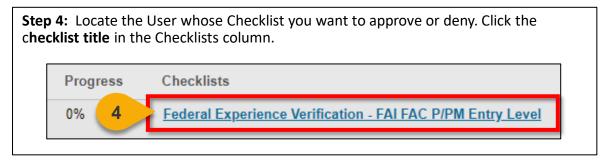

### Verify an Education or Experience Checklist

When you want to verify a Checklist...

Step 3: On the Manage Observation Checklists page, use the search filters to find the User whose checklist you want to verify.

| Federal Experience Verification - FAI FAC P/PM Entry Level |                             |  |  |  |
|------------------------------------------------------------|-----------------------------|--|--|--|
| Name:                                                      | ☐ Exclude Completed  Search |  |  |  |
| Status: Not Started Due: None0%  Expand All                |                             |  |  |  |
| Name  7 Experience Verification - FAI FAC P/PM Entry Level |                             |  |  |  |