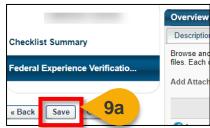

**Step 9a:** Click **Save** on the left side of the screen without completing any additional actions. Reach out to the User to request they provided additional documentation.

Proceed to Step 13.