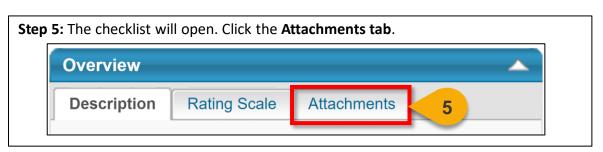

### Verify an Education or Experience Checklist (Cont. 1)

**Step 6:** Click the **attachment name** to download the attachments provided by the User.

**Step 7:** In the bottom panel on the page, click the **inverted triangle** next to the checklist name to view the requirements for this checklist.