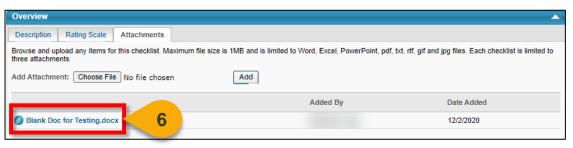

### Verify an Education or Experience Checklist (Cont. 1)

**Step 6:** Click the **attachment name** to download the attachments provided by the User.

**Step 7:** In the bottom panel on the page, click the **inverted triangle** next to the checklist name to view the requirements for this checklist.