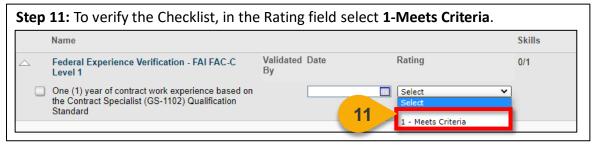

**Step 8:** Determine if the User has met the requirements for this checklist.

If The Requirements For This Checklist Are Not Met: Proceed to step 9a.

If the Requirements For This Checklist Are Met: Proceed to step 9b.