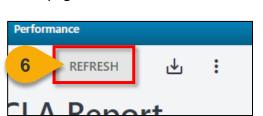

### View and Download Custom Reports (Cont. 1)

Step 6: Click Refresh in the top right corner to see a sample of the newly-filtered report on the bottom portion of the page.

Performance

**Step 7:** Click the **Download Options icon** in the top right corner to see the formats available for this report.