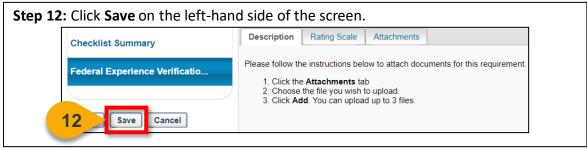

**Step 9a:** Click **Save** on the left side of the screen without completing any additional actions. Reach out to the User to request they provided additional documentation.

Proceed to Step 13.