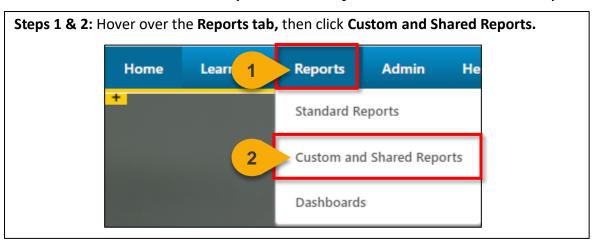

#### View and Download Custom Reports

When you want to filter and download a report...