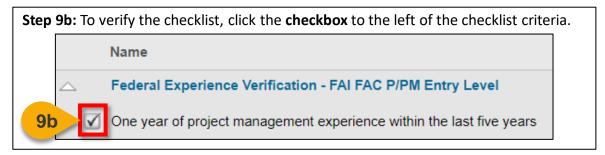

### Verify an Education or Experience Checklist (Cont. 1)

**Step 6:** Click the **attachment name** to download the attachments provided by the User.

**Step 7:** In the bottom panel on the page, click the **inverted triangle** next to the checklist name to view the requirements for this checklist.

| Federal Experience Verification - FAI FAC P/PM Entry Level |                             |  |  |  |
|------------------------------------------------------------|-----------------------------|--|--|--|
| Name:                                                      | ☐ Exclude Completed  Search |  |  |  |
| Status: Not Started Due: None0%  Expand All                |                             |  |  |  |
| Name  7 Experience Verification - FAI FAC P/PM Entry Level |                             |  |  |  |